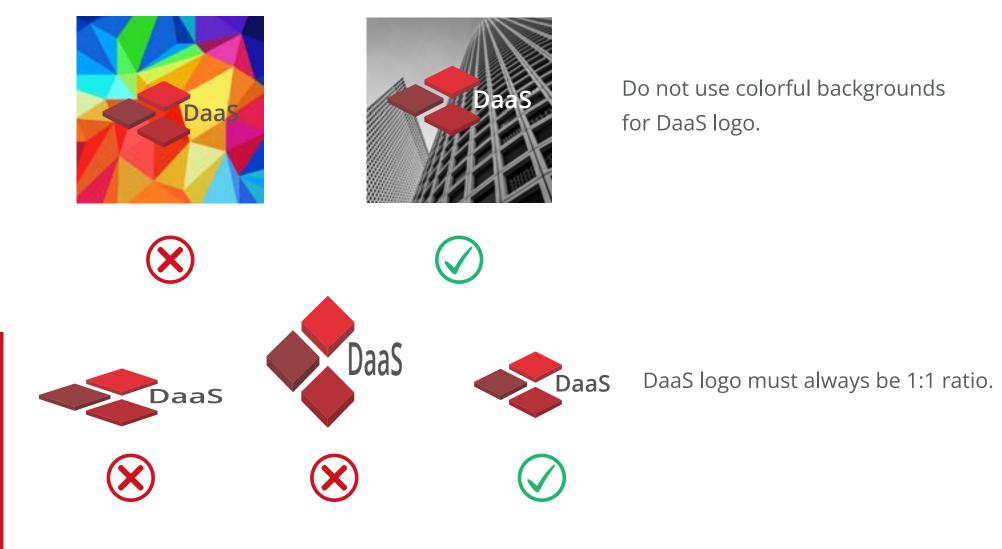

#### Application of SGS logo

Do not use colorful backgrounds for SGS logo.

SGS logo must always be 1:1 ratio.

DaaS logo represents our main product Department as a Solution.

The black/white and grey DaaS logos are simplified versions used for printing in order to reduce printing costs.

#### Application of DaaS logo