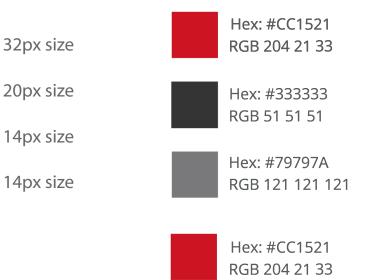

#### Scalable Global Solutions JSC - logo

Hex: #CC1521 RGB 204 21 33

We have created a logo that fully represents our company, by using specialized font and color.

The black/white and grey SGS logos are simplified versions used for printing in order to reduce printing costs.

Hex: #6D7474 RGB 109 116 116

Hex: #1A1A1A RGB 26 26 26