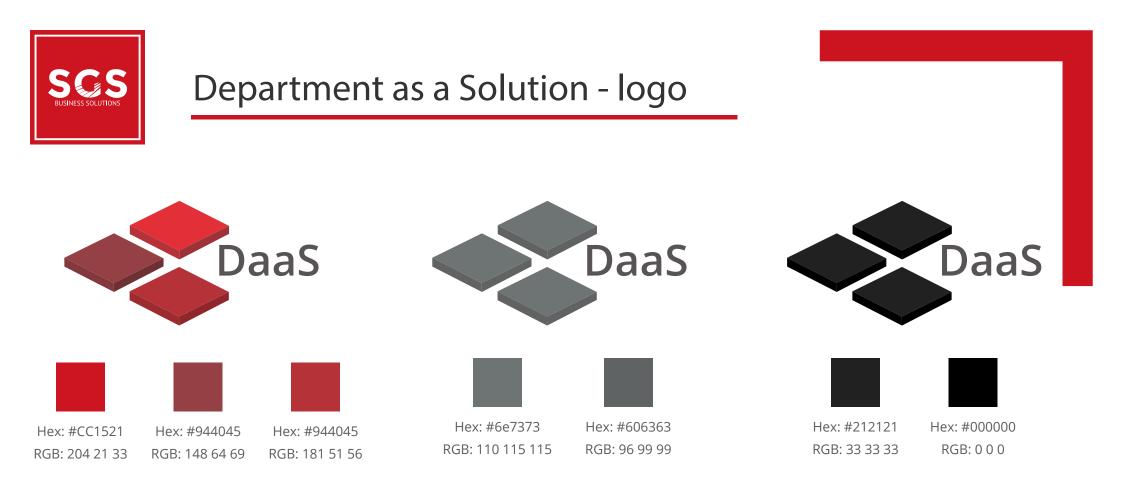

#### Application of SGS logo

Do not use colorful backgrounds for SGS logo.

SGS logo must always be 1:1 ratio.

DaaS logo represents our main product Department as a Solution.

The black/white and grey DaaS logos are simplified versions used for printing in order to reduce printing costs.

#### Application of DaaS logo