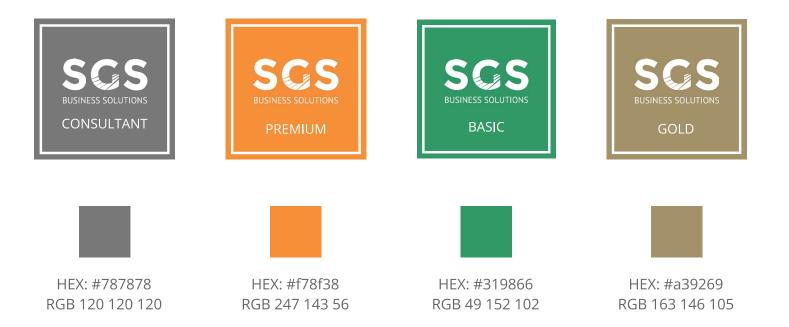

#### Partners logo

Logos for partners are created by combining color and text. Logos represent particular level of partner's certification.

07