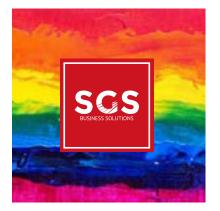

#### Application of SGS logo

Do not use colorful backgrounds for SGS logo.

SGS logo must always be 1:1 ratio.

DaaS logo represents our main product Department as a Solution.

The black/white and grey DaaS logos are simplified versions used for printing in order to reduce printing costs.